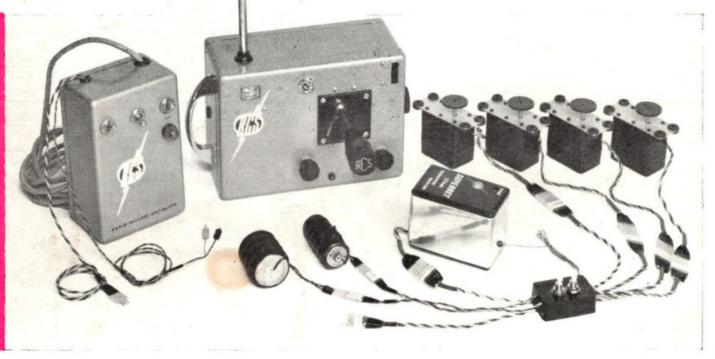

## **PROPORTIONAL**

Now available

DIRECT

<sup>£</sup> 180

Complete with Servos, DEACs, Charger SERVOS AVAILABLE SEPARATELY

THIS SYSTEM REPRESENTS THE ULTIMATE IN RADIO CONTROL AND HAS BEEN TALKED ABOUT IN THE PAST AS THE SYSTEM OF THE UNFORESEEABLE FUTURE.

The Receiver is a Twin Deck Superhet giving maximum interference rejection with high sensitivity.

The Transmitter without doubt is the finest piece of equipment ever offered to modellers. It is a master-piece of electronic and mechanical design.

The Servos have integral Amplifiers and Feed Back Potentiometer.

A Wiring Harness with Switches, Plugs, together with all DEACs, is supplied allowing immediate operation. A Charger is also supplied.

After Sales Service Second to None NATIONAL WORKS, BATH ROAD, HOUNSLOW, MIDDX.